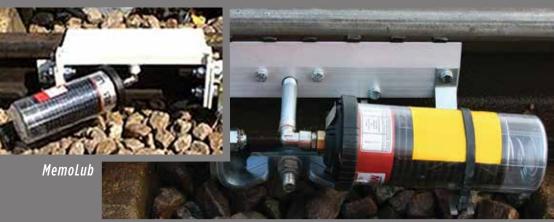

## **DUAL CANISTER-BASED LUBRICATION SYSTEM**

MemoLub Dual is a cost effective, easy-to-use, canister-based lubrication system - suitable for use on running rails, check rails and point ends. These electro-mechanical systems deliver precise amounts of grease up to 20 metres from the canister to the blade. The safe and secure enclosure provides peace of mind. Track time is reduced by 4', saving you time and money.