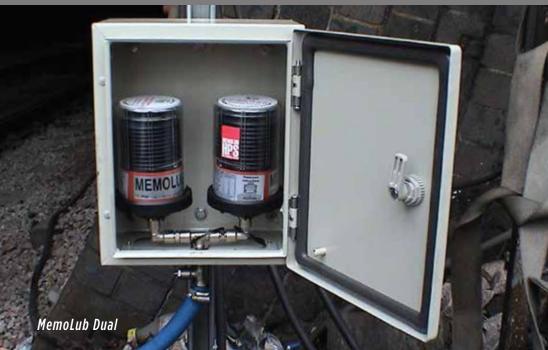

## YOU ASKED, WE ANSWERED. MEMOLUB<sup>®</sup> DUAL.

Whitmore Rail is proud to introduce MemoLub Dual, an enhanced design configuration for its existing MemoLub Canisters. Maintenance crews safety and time is critical. The design places the canisters away from the rail and into an off track cabinet with an additional grease canister, doubling the intervals between refill visits while protecting them from the environment. With MemoLub Dual, track time is reduced to enhance crew safety, reduce maintenance time and cost.

## **DUAL CANISTER-BASED LUBRICATION SYSTEM**

MemoLub Dual is a cost effective, easy-to-use, canister-based lubrication system - suitable for use on running rails, check rails and point ends. These electro-mechanical systems deliver precise amounts of grease up to 20 metres from the canister to the blade. The safe and secure enclosure provides peace of mind. Track time is reduced by 4', saving you time and money.