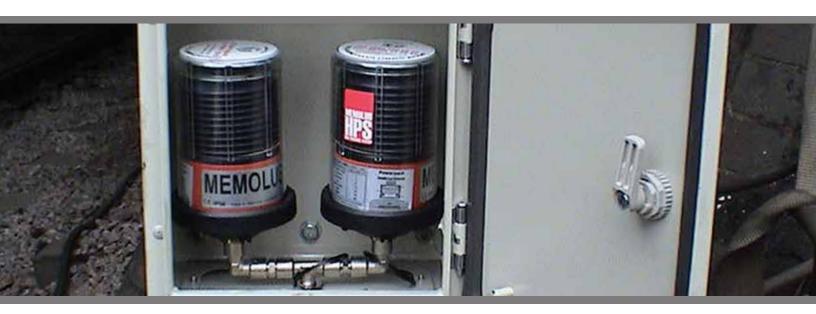

## YOU ASKED, WE ANSWERED. MEMOLUB<sup>®</sup> DUAL.

Whitmore Rail is proud to introduce MemoLub Dual, an enhanced design configuration for its existing MemoLub Canisters. Maintenance crews safety and time is critical. The design places the canisters away from the rail and into an off track cabinet with an additional grease canister, doubling the intervals between refill visits while protecting them from the environment. With MemoLub Dual, track time is reduced to enhance crew safety, reduce maintenance time and cost.

## **DUAL CANISTER-BASED LUBRICATION SYSTEM**

MemoLub Dual is a cost effective, easy-to-use, canister-based lubrication system - suitable for use on running rails, check rails and point ends. These electro-mechanical systems deliver precise amounts of grease up to 20 metres from the canister to the blade. The safe and secure enclosure provides peace of mind. Track time is reduced by 4', saving you time and money.